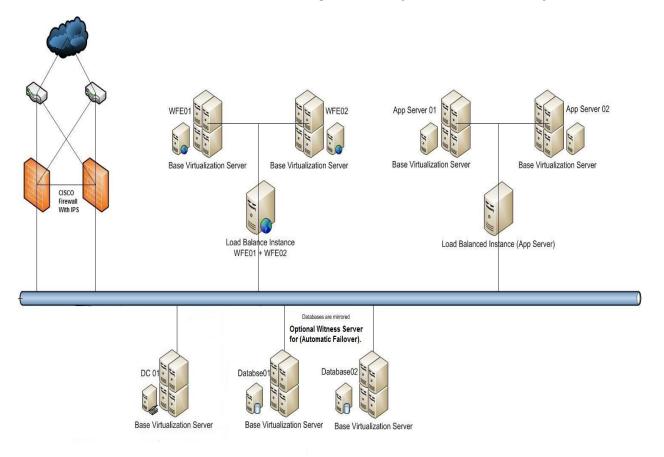

## Dedicated SharePoint Farm-Platinum (High Availability) with Active Directory Server.

Schematic represenation of a Sharepoint Private Cloud provided by Apps4Rent.

## Sailent Features of the environment.

- 1. Infrastrucutre hosted in SSAE 16 SOC I Type II compliant DataCenters.
- 2. Behind CISCO firewalls with IPS.
- 3. Direct access to servers; SharePoint Central Administration and Database Instance.
- 4. Scalability. Add servers based on your needs as your needs increase.
- 5. Managed Servers along with 24 X 7 support via e-mail chat and phone.
- 6. Active Directory Servers.