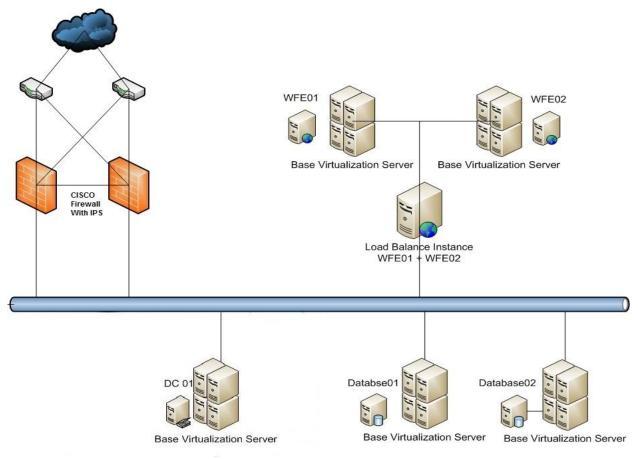

## Dedicated SharePoint Farm-Gold (High Availability) with Active Directory Server.

Databases are mirrored

 ${\bf Schematic\ representation\ of\ a\ Sharepoint\ Private\ Cloud\ provided\ by\ Apps4Rent.}$ 

## Sailent Features of the environment.

- 1. Infrastrucutre hosted in SSAE 16 SOC I Type II compliant DataCenters.
- 2. Behind CISCO firewalls with IPS.
- 3. Direct access to servers; SharePoint Central Administration and Database Instance.
- 4. Scalability. Add servers based on your needs as your needs increase.
- 5. Managed Servers along with 24 X 7 support via e-mail chat and phone.
- 6. Active Directory Servers.