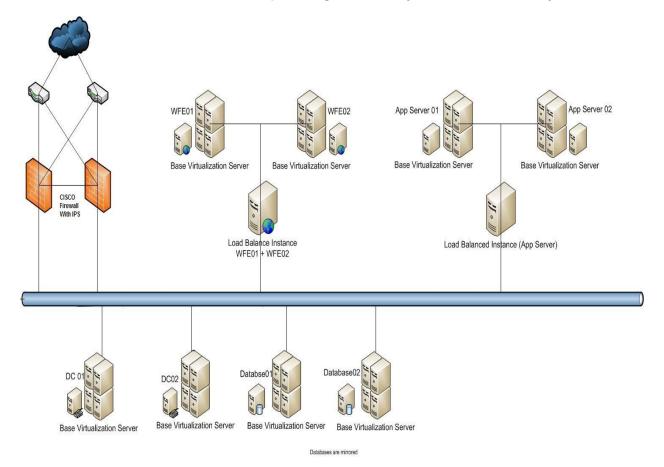

## **Dedicated SharePoint Farm-Enterprise (High Availability) with Active Directory Server.**

Schematic represenation of a Sharepoint Private Cloud provided by Apps4Rent.

## Sailent Features of the environment.

- 1. Infrastrucutre hosted in SSAE 16 SOC I Type II compliant DataCenters.
- 2. Behind CISCO firewalls with IPS.
- 3. Direct access to servers; SharePoint Central Administration and Database Instance.
- 4. Scalability. Add servers based on your needs as your needs increase.
- 5. Managed Servers along with 24 X 7 support via e-mail chat and phone.
- 6. Active Directory Servers.