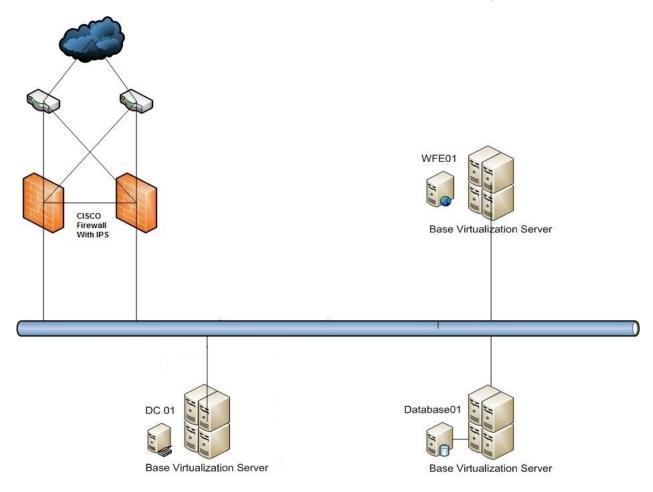

## **Dedicated SharePoint Farm-Bronze with Active Directory Server.**

Schematic represenation of a Sharepoint Private Cloud provided by Apps4Rent.

## Sailent Features of the environment.

- 1. Infrastrucutre hosted in SSAE 16 SOC I Type II compliant DataCenters.
- Behind CISCO firewalls with IPS.
- 3. Direct access to servers; SharePoint Central Administration and Database Instance.
- 4. Scalability. Add servers based on your needs as your needs increase.
- 5. Managed Servers along with 24 X 7 support via e-mail chat and phone.
- 6. Active Directory Servers.