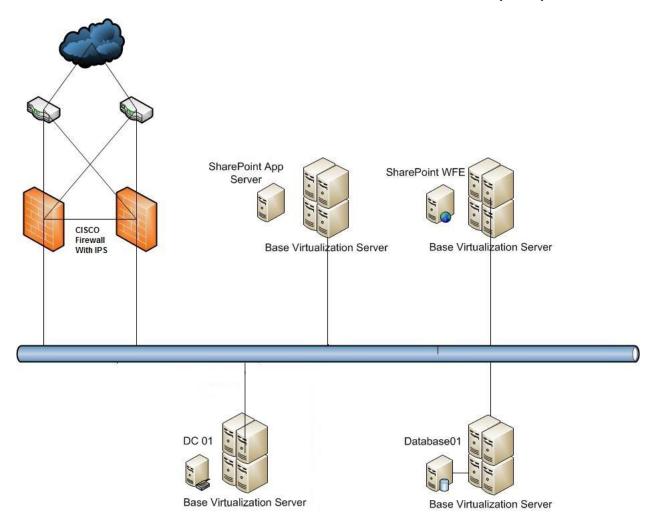

## **Dedicated SharePoint Server 2016 Farm - 4 Server Farm (Silver)**

Schematic represenation of a Sharepoint Private Cloud provided by Apps4Rent.

## Sailent Features of the environment.

- 1. Fully managed and scalable SharePoint environment with 24 x 7 monitoring of essential services.
- 2. Includes 24 x 7 end user support via phone/chat and e-mail.
- 3. Direct access to servers; SharePoint Central Administration and Database Instance.
- 4. Ability to Integrate with your exsisting Office 365 solution/Azure or AWS.