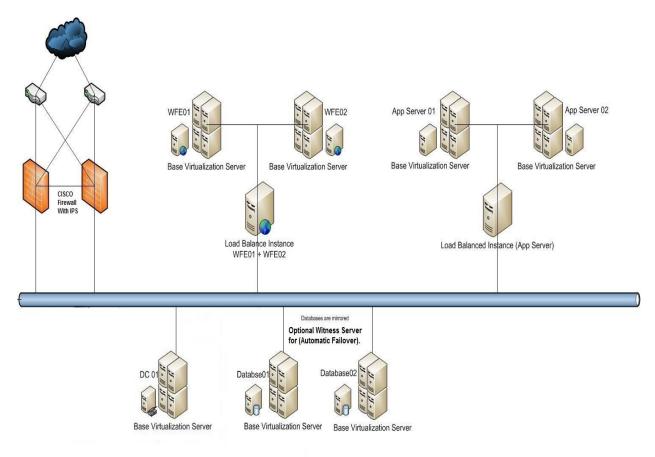

## **Dedicated SharePoint Server 2016 Farm – 7 Server Farm (Platinum-HA)**

Schematic represenation of a Sharepoint Private Cloud provided by Apps4Rent.

## Sailent Features of the environment.

- 1. Fully managed and scalable SharePoint environment with 24 x 7 monitoring of essential services.
- 2. Includes 24 x 7 end user support via phone/chat and e-mail.
- 3. Direct access to servers; SharePoint Central Administration and Database Instance.
- 4. Ability to Integrate with your exsisting Office 365 solution/Azure or AWS.