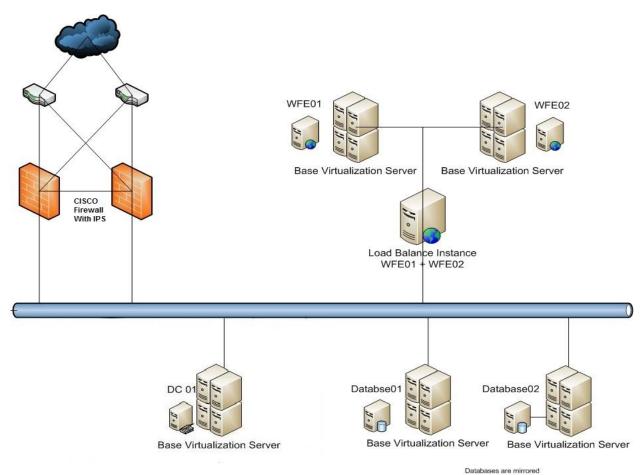

## Sailent Features of the environment.

1. Fully managed and scalable SharePoint environment with 24 x 7 monitoring of essential services.

Schematic represenation of a Sharepoint Private Cloud provided by Apps4Rent.

- 2. Includes 24 x 7 end user support via phone/chat and e-mail.
- 3. Direct access to servers; SharePoint Central Administration and Database Instance.
- 4. Ability to Integrate with your exsisting Office 365 solution/Azure or AWS.