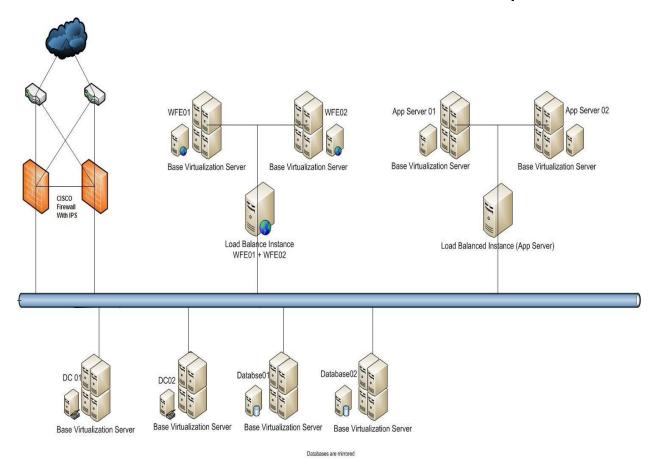

## **Dedicated SharePoint Server 2016 Farm – 8 Server Farm (Enterprise-HA)**

Schematic represenation of a Sharepoint Private Cloud provided by Apps4Rent.

## Sailent Features of the environment.

- 1. Fully managed and scalable SharePoint environment with 24 x 7 monitoring of essential services.
- 2. Includes 24 x 7 end user support via phone/chat and e-mail.
- 3. Direct access to servers; SharePoint Central Administration and Database Instance.
- 4. Ability to Integrate with your exsisting Office 365 solution/Azure or AWS.